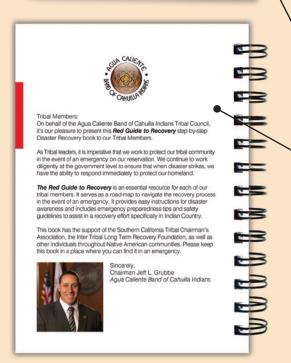

## THE ONLY RESOURCE THAT WALKS DISASTER SURVIVORS THROUGH THE RECOVERY PROCESS!

Here are some ways we can tailor the guide for your community:

- 1) Placement of logos on the cover.
- **2)** Placement of a personal message.
- **3)** Acknowledgement of stakeholders who support or distribute *The Red Guide to Recovery*.
- **4)** Customization of content to include local resources specific to your community.