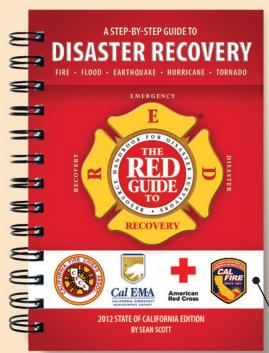

## **CUSTOMIZE THE GUIDE FOR YOUR COMMUNITY**

## THE ONLY RESOURCE THAT WALKS DISASTER SURVIVORS THROUGH THE RECOVERY PROCESS!

Here are some ways we can tailor the guide for your community:

- 1) Placement of logos on the cover.
- **2)** Placement of a personal message.
- **3)** Acknowledgement of stakeholders who support or distribute *The Red Guide to Recovery*.
- **4)** Customization of content to include local resources specific to your community.